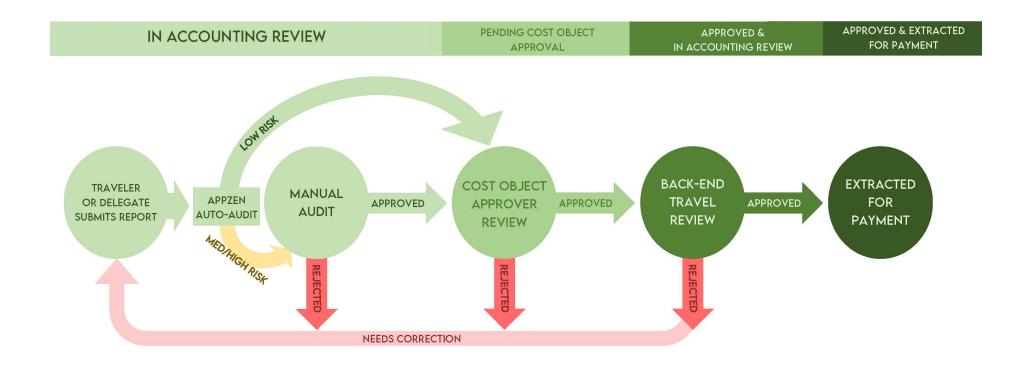

# 5. REPORTING

## **Travel Reporting**

**APPLY Application Process BOOK Booking Options TRAVEL Required Documentation REPORT How-To PAYMENT Payment Options** 